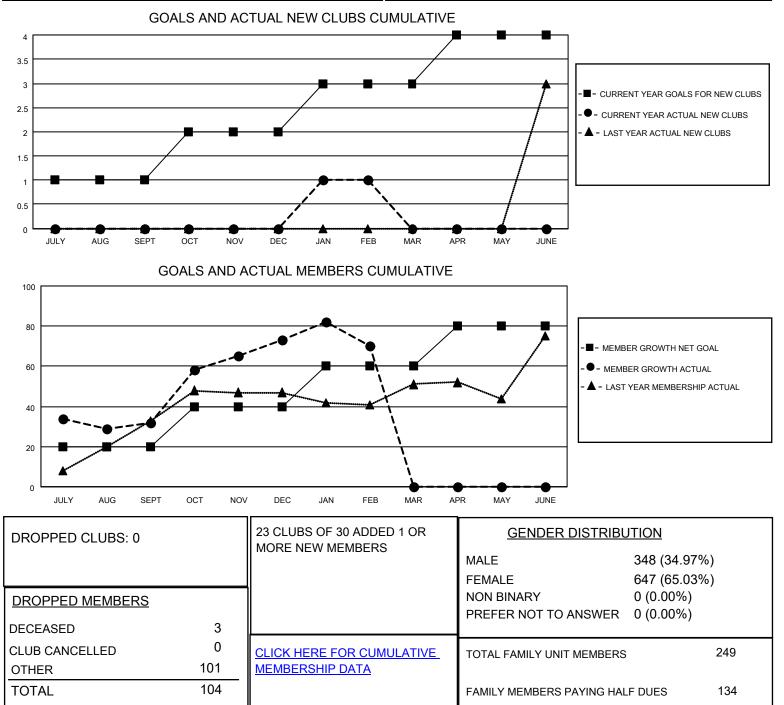

## LOCATION GUAM

District 204

Results as of: 2/28/2023

| Clubs                 |               |           |               | Members               |                       |                         |                                                    |
|-----------------------|---------------|-----------|---------------|-----------------------|-----------------------|-------------------------|----------------------------------------------------|
| RESULTS FOR 2022-2023 |               |           |               | RESULTS FOR 2022-2023 |                       |                         |                                                    |
| QUARTER               | NEW CLUB GOAL | NEW CLUBS | DROPPED CLUBS | QUARTER               | ER GROWTH NET<br>GOAL | MEMBER GROWTH<br>ACTUAL | DROPPED<br>MEMBERS ACTUAL<br>(including transfers) |
| JULY/AUG/SEPT         | 1             | 0         | 0             | JULY/AUG/SEPT         | 20                    | 69                      | 35                                                 |
| OCT/NOV/DEC           | 1             | 0         | 0             | OCT/NOV/DEC           | 20                    | 69                      | 24                                                 |
| JAN/FEB/MAR           | 1             | 1         | 0             | JAN/FEB/MAR           | 20                    | 45                      | 45                                                 |
| APR/MAY/JUNE          | 1             | 0         | 0             | APR/MAY/JUNE          | 20                    | 0                       | 0                                                  |